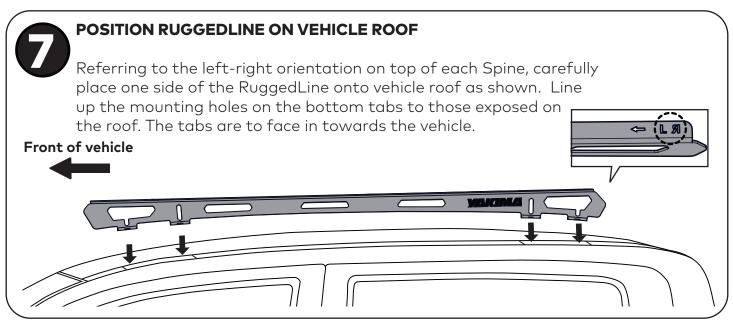

### TIGHTEN RUGGEDLINE HARDWARE

Using the 5 mm T Handle Ball End Allen Key, and avoiding damage to the powder coat, start to carefully secure the RuggedLine by tightening the M6 Socket Head Capscrews to 7 Nm into the mounting holes in roof.

### **REPEAT STEPS ON OPPOSITE SIDE**

Repeat steps 6-10 on pages 3 for securing opposite side of RuggedLine Spine.

Ensure both Spines are securely positioned on vehicle roof. Check each screw is secure before proceeding to install LockNLoad Platform to RuggedLine Spines.