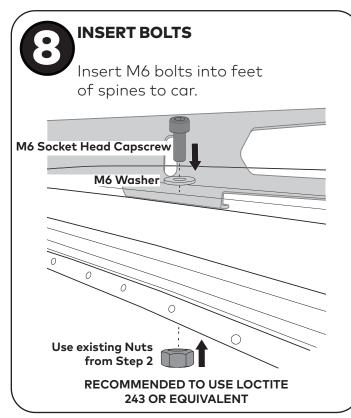

### TIGHTEN RUGGEDLINE HARDWARE

Using the 5 mm T Handle Ball End Allen Key, and avoiding damage to the powder coat, start to carefully secure the RuggedLine by tightening the M6 Socket Head Capscrews to 7 Nm into the mounting holes in roof.