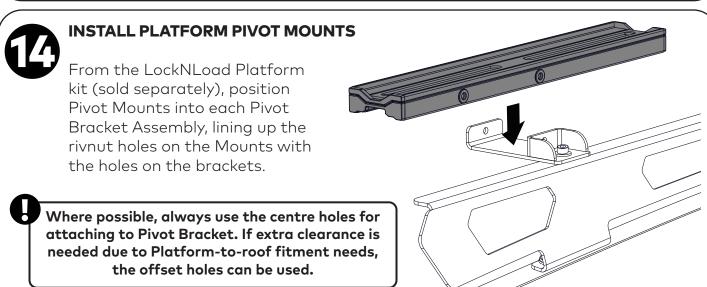

# **SECURE PLATFORM PIVOT MOUNTS**

Secure all Platform Pivot Mounts with 2x 16 mm M6 Capscrews with Washer from LockNLoad Platform kit as shown.

**NOTE -** The Pivot Mount assembly will still have movement after securing which is intended.