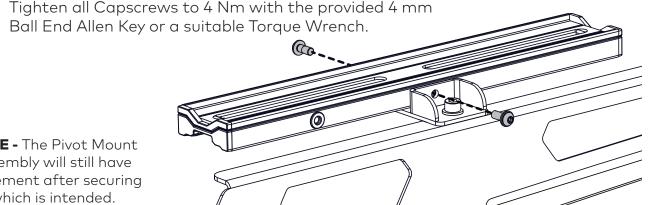

# **SECURE PLATFORM PIVOT MOUNTS**

Secure all Platform Pivot Mounts with 2x 16 mm M6 Capscrews with Washer from LockNLoad Platform kit as shown.

**NOTE -** The Pivot Mount assembly will still have movement after securing which is intended.