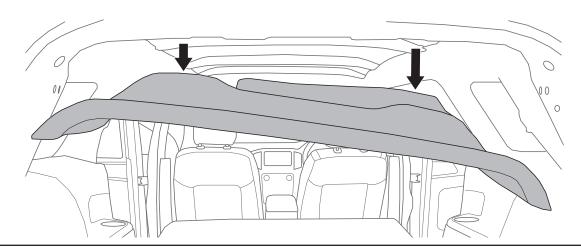

### REMOVE ROOF LINING (RECOMMENDED PROFESSIONALS ONLY)

Before the factory roof rails can be removed, you will need to arrange for the roof lining to be carefully removed to provide access to the rail nuts. These are only accessible from the underside of the roof.

## REMOVE RAIL HARDWARE

Once the lining has been removed, unscrew the factory nuts to remove the roof rails. There are 4x each side of vehicle, close to curtain airbag.

Nuts to be removed with 10mm socket wrench.