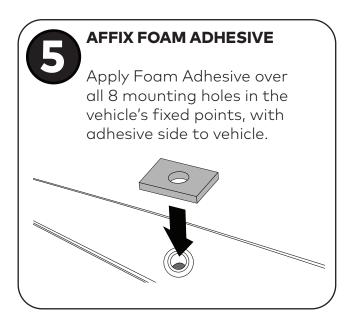

#### **TOOLS REQUIRED:**

- Trim Remover Tool (preferred) or Flat Head Screwdriver (with tape)
- 12 mm Socket Wrench
- 12 mm Breaker Bar (optional)
- · Rattle Gun (optional)

| ( KIT CONTENTS |                              |     |      |                                 |     |
|----------------|------------------------------|-----|------|---------------------------------|-----|
| ITEM           | COMPONENT                    | QTY | ITEM | COMPONENT                       | QTY |
| 1.             | Ford Everest RH Spine        | x1  | 8.   | M6 x 16 mm Washer               | x8  |
| 2.             | Ford Everest LH Spine        | x1  | 9.   | Loctite 598 Tube                | x2  |
| 3.             | Pivot Bracket Assembly       | х6  | 10.  | 28 x 20 x 3 Foam Adhesive       | x8  |
| 4.             | M8 x 20 Capscrew Socket Head | х6  | 11.  | 4 mm Hex Key Ball End Allen Key | x1  |
| 5.             | M8 Washer                    | x12 | 12.  | 5 mm Hex Key Ball End Allen Key | x1  |
| 6.             | M8 x 1.25 Nut Nyloc          | х6  | 13.  | 6 mm Hex Key Ball End Allen Key | x1  |
| 7.             | M6 x 16 Capscrew Socket Head | x8  |      |                                 |     |