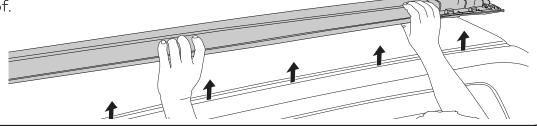

# REMOVE RAILS

Carefully lift roof rails x2 directly upwards and remove from the roof.