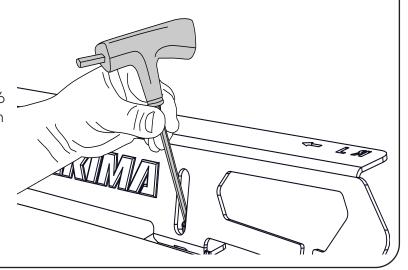

### TIGHTEN RUGGEDLINE HARDWARE

Using the 5 mm T Handle Ball End Allen Key, and avoiding damage to the powder coat, start to carefully secure the RuggedLine by tightening the M6 Socket Head Capscrews to 7 Nm into the mounting holes in roof.