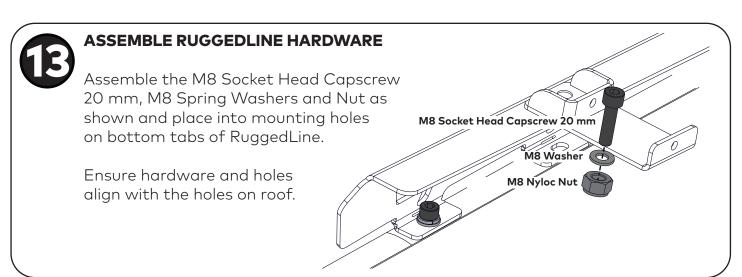

### TIGHTEN RUGGEDLINE HARDWARE

Using the 5 mm T Handle Ball End Allen Key, and avoiding damage to the powder coat, start to carefully secure the RuggedLine by tightening the M6 Socket Head Capscrews to 7 Nm into the mounting holes in roof.