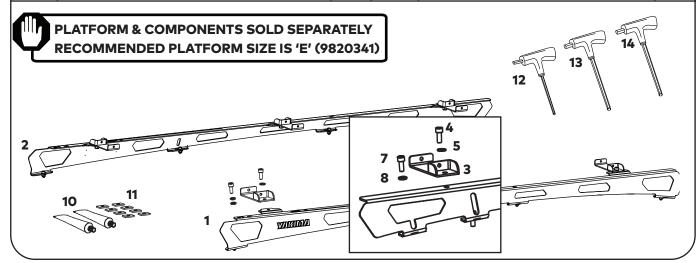

#### **TOOLS REQUIRED:**

- Trim Remover Tool (preferred) or Flat Head Screwdriver (with tape)
- 12 mm Socket Wrench
- 12 mm Breaker Bar (optional)
- · Rattle Gun (optional)

| ( KIT CONTENTS |                              |     |      |                                 |     |
|----------------|------------------------------|-----|------|---------------------------------|-----|
| ITEM           | COMPONENT                    | QTY | ITEM | COMPONENT                       | QTY |
| 1.             | Ford Everest RH Spine        | x1  | 8.   | M6 x 16 mm Washer               | x8  |
| 2.             | Ford Everest LH Spine        | x1  | 9.   | Loctite 598 Tube                | x2  |
| 3.             | Pivot Bracket Assembly       | х6  | 10.  | 28 x 20 x 3 Foam Adhesive       | x8  |
| 4.             | M8 x 20 Capscrew Socket Head | х6  | 11.  | 4 mm Hex Key Ball End Allen Key | x1  |
| 5.             | M8 Washer                    | x12 | 12.  | 5 mm Hex Key Ball End Allen Key | x1  |
| 6.             | M8 x 1.25 Nut Nyloc          | х6  | 13.  | 6 mm Hex Key Ball End Allen Key | x1  |
| 7.             | M6 x 16 Capscrew Socket Head | x8  |      |                                 |     |