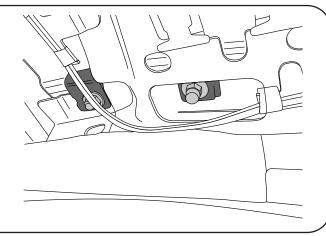

## REMOVE RAIL HARDWARE

Once the lining has been removed, unscrew the factory nuts to remove the roof rails. There are 4x each side of vehicle, close to curtain airbag.

Nuts to be removed with 10mm socket wrench.

DO NOT DISCARD NUTS