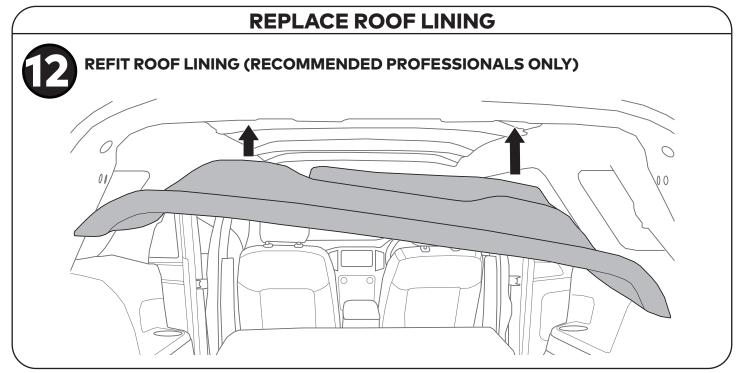

### REMOVE ROOF LINING (RECOMMENDED PROFESSIONALS ONLY)

Before the factory roof rails can be removed, you will need to arrange for the roof lining to be carefully removed to provide access to the rail nuts. These are only accessible from the underside of the roof.