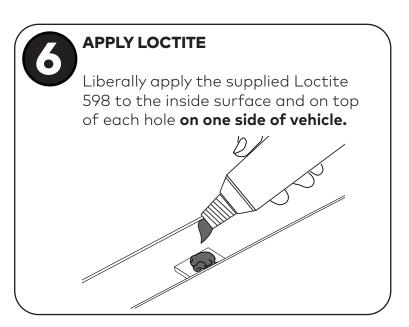

#### **TOOLS REQUIRED:**

- Trim Remover Tool (preferred) or Flat Head Screwdriver (with tape)
- 12 mm Socket Wrench
- 12 mm Breaker Bar (optional)
- · Rattle Gun (optional)

| ( KIT CONTENTS |                              |     |      |                                 |     |
|----------------|------------------------------|-----|------|---------------------------------|-----|
| ITEM           | COMPONENT                    | QTY | ITEM | COMPONENT                       | QTY |
| 1.             | Ford Everest RH Spine        | x1  | 8.   | M6 x 16 mm Washer               | x8  |
| 2.             | Ford Everest LH Spine        | x1  | 9.   | Loctite 598 Tube                | x2  |
| 3.             | Pivot Bracket Assembly       | х6  | 10.  | 28 x 20 x 3 Foam Adhesive       | x8  |
| 4.             | M8 x 20 Capscrew Socket Head | х6  | 11.  | 4 mm Hex Key Ball End Allen Key | x1  |
| 5.             | M8 Washer                    | x12 | 12.  | 5 mm Hex Key Ball End Allen Key | x1  |
| 6.             | M8 x 1.25 Nut Nyloc          | х6  | 13.  | 6 mm Hex Key Ball End Allen Key | x1  |
| 7.             | M6 x 16 Capscrew Socket Head | x8  |      |                                 |     |