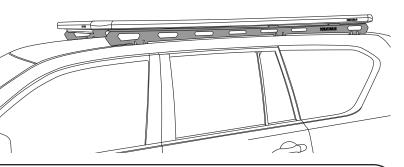

## **LockNLoad™ RuggedLine®**

to suit FORD EVEREST 2015-21 HEAVY DUTY PLATFORM MOUNTING SYSTEM