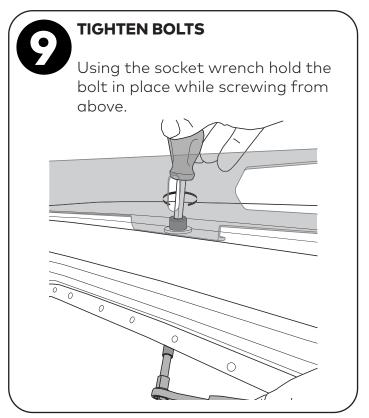

### TIGHTEN RUGGEDLINE HARDWARE

Using the 5 mm T Handle Ball End Allen Key, and avoiding damage to the powder coat, start to carefully secure the RuggedLine by tightening the M6 Socket Head Capscrews to 7 Nm into the mounting holes in roof.