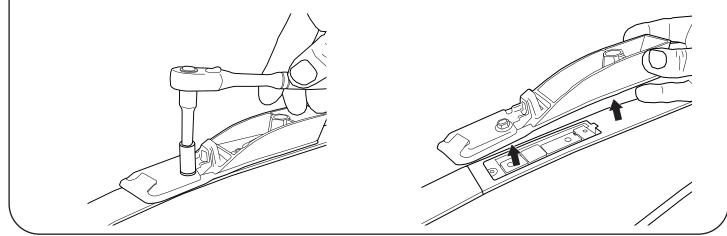

# SECURE RUGGEDLINE SPINE TO PLATE

Using an Allen Key, tighten the M6 Socket Head Capscrew to the vehicle roof.

www.yakima.com.au www.yakima.co.nz www.yakima.com www.yakima.eu