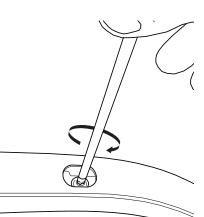

## **REMOVE RAILS**

Slide the lock plate towards the center of the rail until it releases from the base plate. Carefully lift the roof rail and slide out the lock plate, then lift the rail clear.

Using the 8 mm Socket, remove the base plate from the vehicle roof.