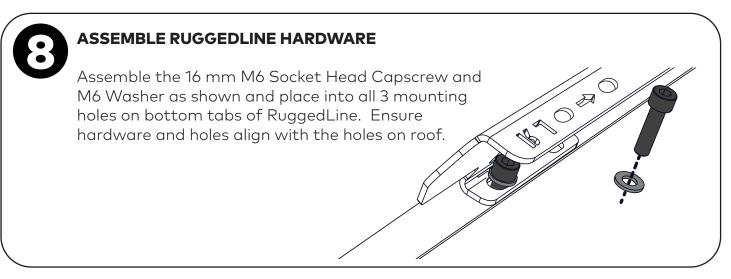

## **REMOVE RAIL GUARDS**

Using a small rool, remove the caps on the rails and unscrew the bolt using a T40 Torx driver

Note: Apply upwards pressure to the rail to prevent the captive nut from dropping and spinning while the bolt is being undone.