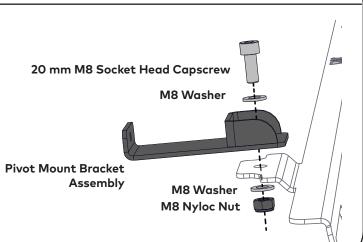

#### ASSEMBLE PIVOT BRACKET TO RUGGEDLINE

Assemble Pivot Bracket and M8 hardware as pictured. Complete this for the 2 mounting holes on top of the RuggedLine Spine.

# SECURE PIVOT BRACKET ASSEMBLIES Tighten all Capscrews with the provided 6 mm T Handle Ball End Allen Key, and all Nuts with a 13 mm Spanner or a suitable Torque Wrench. Ensure all Capscrews and Nuts are tightened to 7 Nm.