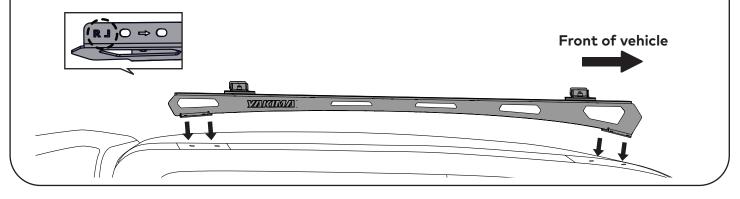

# **MOUNTING RUGGEDLINE**

Referring to the left-right orientation on top of each Spine, carefully place one side of the RuggedLine onto vehicle roof as shown. Line up the mounting holes on the bottom tabs to those exposed on the roof.