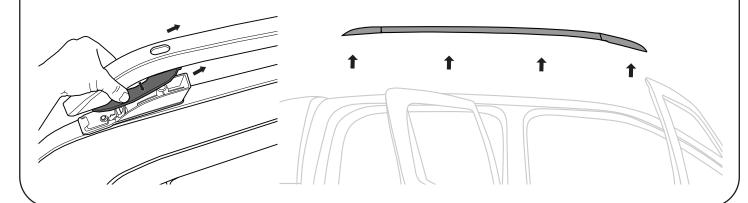

# **MOUNTING RUGGEDLINE**

Referring to the left-right orientation on top of each Spine, carefully place one side of the RuggedLine onto vehicle roof as shown. Line up the mounting holes on the bottom tabs to those exposed on the roof.