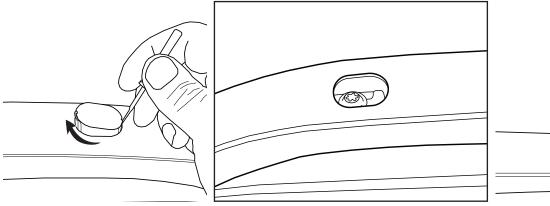

# **REMOVING FACTORY RAISED ROOF RAILS**

## **REMOVE RAIL GUARDS**

Using a small rool, remove the caps on the rails and unscrew the bolt using a T40 Torx driver

Note: Apply upwards pressure to the rail to prevent the captive nut from dropping and spinning while the bolt is being undone.