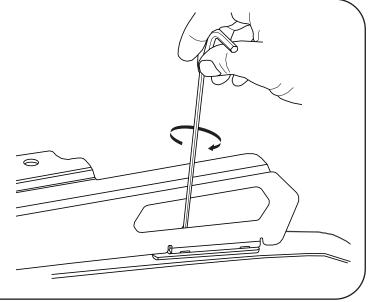

# SECURE RUGGEDLINE SPINE TO PLATE

Using an Allen Key, tighten the M6 Socket Head Capscrew to the vehicle roof.

www.yakima.com.au www.yakima.co.nz www.yakima.com www.yakima.eu