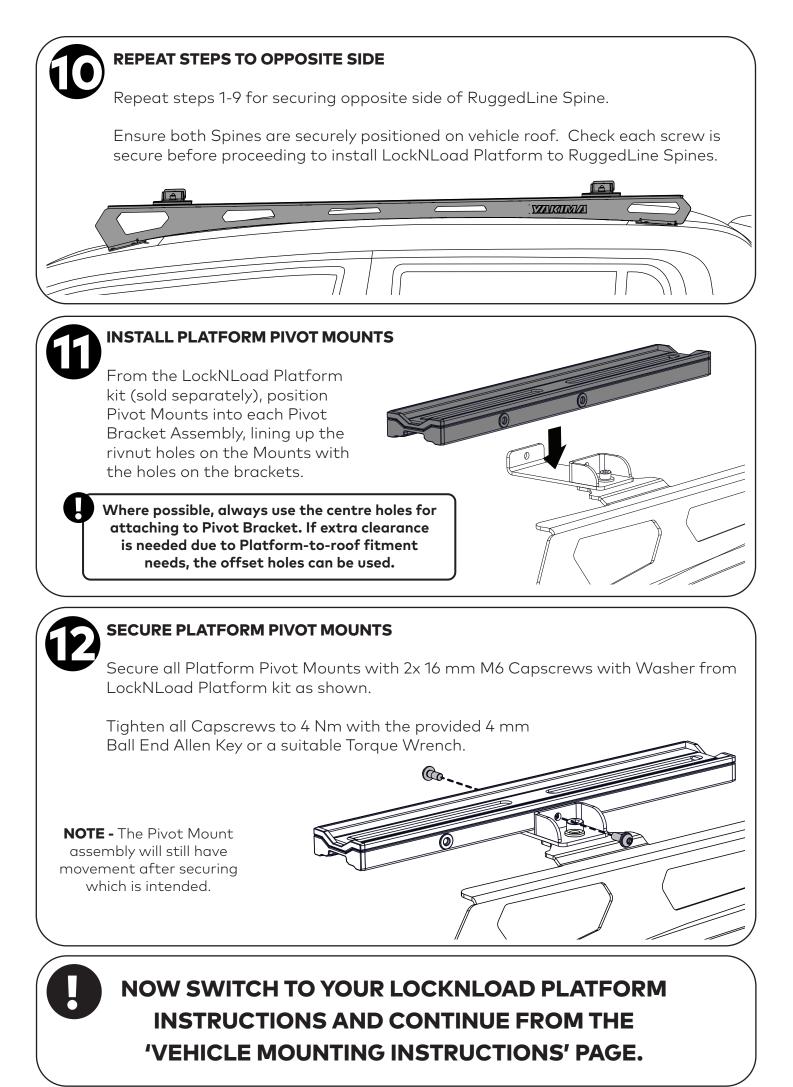

# CLEAN ROOF Wipe clean any dirt that may have built up in and around all mounting holes. INSTALL PLATE Install the Front and Rear Spacers onto the exposed contents in the vehicle roof.

# MOUNTING LOCKNLOAD PLATFORM

#### ASSEMBLE PIVOT BRACKET TO RUGGEDLINE

Assemble Pivot Bracket and M8 hardware as pictured. Complete this for the 2 mounting holes on top of the RuggedLine Spine.

# SECURE PIVOT BRACKET ASSEMBLIES Tighten all Capscrews with the provided 6 mm T Handle Ball End Allen Key, and all Nuts with a 13 mm Spanner or a suitable Torque Wrench. Ensure all Capscrews and Nuts are tightened to 7 Nm.