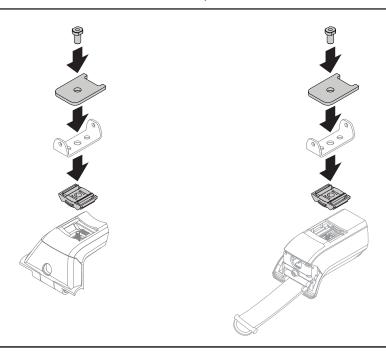

#### **ASSEMBLE SCREWS.**

From the leg kit, assemble an M8 washer onto each M8 hex screw 16 mm as shown.

#### **INSTALL MOUNTING BRACKETS ONTO LEGS.**

Insert nut plate (from leg kit) on top of mounting bracket as shown.

Secure using the two screw and washer assemblies from the previous step.

# TIGHTEN PIVOT MOUNTING BRACKETS TO LEGS.

Tighten all M8 hex screws to 7 Nm using a 13 mm socket wrench or spanner.