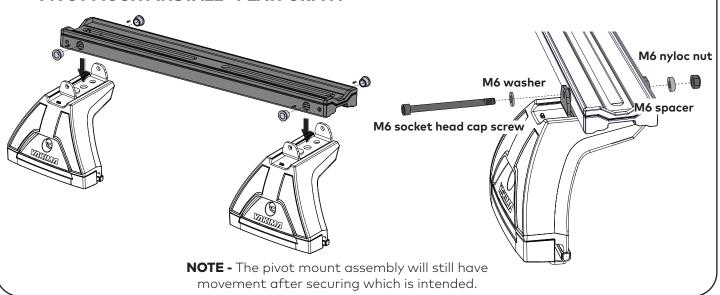

### **PIVOT MOUNT INSTALL.**

Insert bushes in the desired location on either side of the pivot mount.

Secure with the M6 socket head cap screw and M6 washer (outboard of vehicle) and M6 spacer and M6 nyloc nut (inboard of vehicle) from this kit **in the order as shown.** 

Tighten all M6 socket head cap screws to 4 Nm with included 5 mm allen key and nuts with a 10 mm spanner or suitable torque wrench.

**NOTE -** The pivot mount assembly will still have movement after securing which is intended.