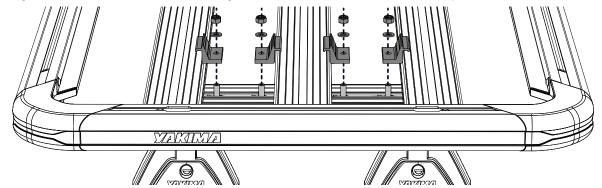

#### **INSERT T-BOLTS INTO PIVOT MOUNTS.**

Insert one M8 t-bolt into pivot mount channel on either side of each leg. Twist to lock into place. The larger the distance between each pair of M8 t-bolts the better. See images for possible location scenarios:

#### SECURE PIVOT MOUNTS TO PLATFORM.

Secure pivot mounts to platform slats using one slat clamp, one M8 washer and one M8 nyloc nut onto each M8 t-bolt as shown.

Tighten all nuts to 7 Nm using a 13 mm socket wrench or spanner.

NOTE - Do not to over tighten slat clamps past 7 Nm as this may reduce clamping force.