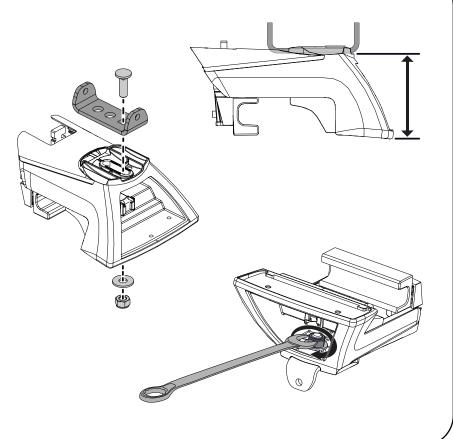

#### **INSTALL PIVOT MOUNT TO LEG.**

Insert bushes in the desired location on either side of the pivot mount.

Place the pivot mount onto the mount bracket. Secure using the M6 socket head cap screw with a thin M6 washer on the head side and a thick M6 spacer on the nut side.

Tighten all M6 socket head cap screws to 4 Nm with included 5 mm allen key and nuts with a 10 mm spanner or suitable torque wrench.