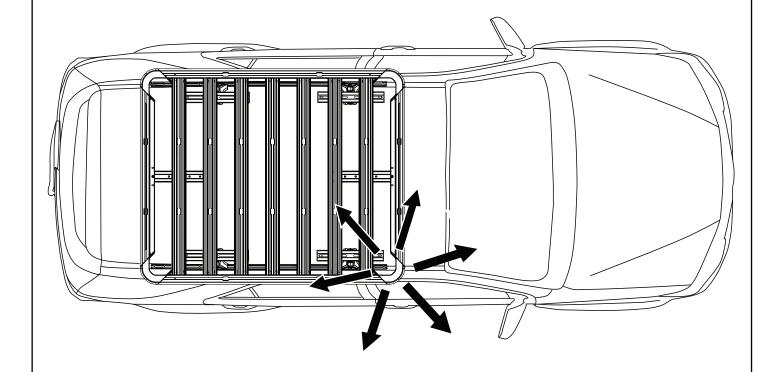

#### **INSERT T-BOLTS INTO PIVOT MOUNTS.**

Insert one M8 t-bolt into pivot mount channel on either side of each leg. Twist to lock into place. The larger the distance between each pair of M8 t-bolts the better. See images for possible location scenarios:

Do not use this configuration