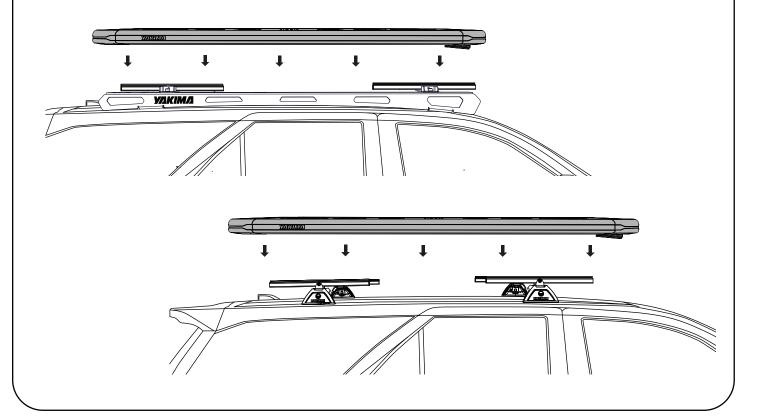

#### LIFT PLATFORM ONTO VEHICLE.

With the help of an assistant, carefully lift the platform up and onto pivot mounts on the vehicle roof. Centre platform evenly on the legs so there is an equal overhang on sides and ideally on the front and rear.

NOTE - Wind deflector is to be at the front of the vehicle.

NOTE - For hatch vehicles ensure to position the platform so that there is adequate hatch clearance when fully opened.

#### MOUNT LEGS TO VEHICLE.

Mount legs to vehicle as per vehicle specific mounting kits (sold separately). Vehicle specific instructions can be viewed and downloaded at our website.

**NOTE -** Bars are not required to install platform.