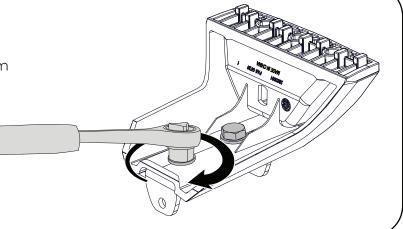

#### **INSTALL PIVOT MOUNT TO LEG.**

Insert bushes in the desired location on either side of the pivot mount.

Place the pivot mount onto the mount bracket. Secure using the M6 socket head cap screw with a thin M6 washer on the head side and a thick M6 spacer on the nut side.

Tighten all M6 socket head cap screws to 4 Nm with included 5 mm allen key and nuts with a 10 mm spanner or suitable torque wrench.