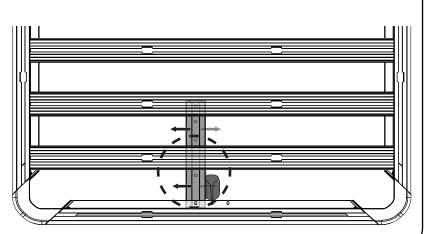

#### **ROOF CLEARANCE.**

The platform supports ideally should be fixed using the centre of the three holes. However, these can be offset left or right depending on the vehicle's roof or usage requirements. For instance, to prevent interference with an antenna in the center of a vehicle roof (e.g. Nissan Navara NP300, Ford Ranger).

Loosen the three M8 nuts along the centre support and remove the single M6 button head cap screw. Reinstall the M6 button head cap screw in the desired location and retighten all M8 nuts to 7 Nm and the M6 button head cap screw to 4 Nm.