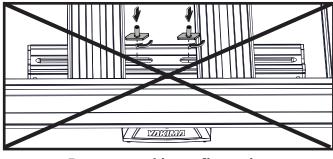

#### **INSERT T-BOLTS INTO PIVOT MOUNTS.**

Insert one M8 t-bolt into pivot mount channel on either side of each leg. Twist to lock into place. The larger the distance between each pair of M8 t-bolts the better. See images for possible location scenarios:

Do not use this configuration