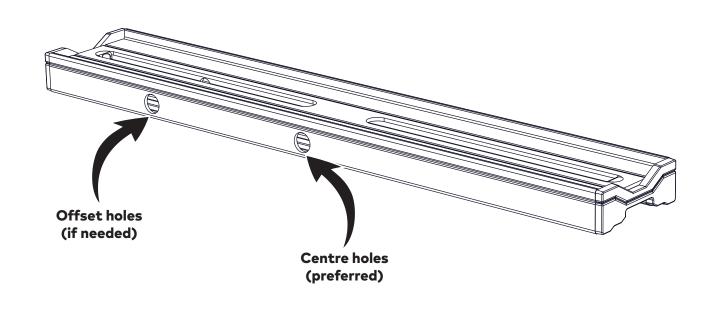

#### SPECIAL NOTE - ALL PLATFORMS EXCLUDING PLATFORM F.

Your pivot pounts have two sets of mounting holes. Where possible, use the centre holes for mounting.

If extra clearance is needed due to platform-to-roof fitment needs, the offset holes can be used.

#### **ROOF CLEARANCE.**

The platform supports ideally should be fixed using the centre of the three holes. However, these can be offset left or right depending on the vehicle's roof or usage requirements. For instance, to prevent interference with an antenna in the center of a vehicle roof (e.g. Nissan Navara NP300, Ford Ranger).

Loosen the three M8 nuts along the centre support and remove the single M6 button head cap screw. Reinstall the M6 button head cap screw in the desired location and retighten all M8 nuts to 7 Nm and the M6 button head cap screw to 4 Nm.