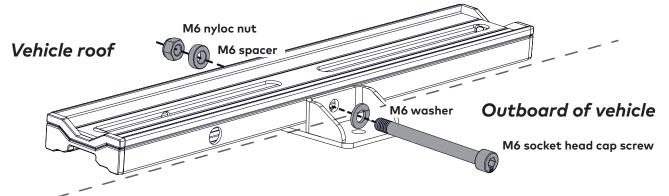

### **PIVOT MOUNT INSTALL.**

Insert bushes in the desired location on either side of the pivot mount.

Secure with the M6 socket head cap screw and M6 washer (outboard of vehicle) and M6 spacer and M6 nyloc nut (inboard of vehicle) from this kit **in the order as shown.** 

Tighten all M6 socket head cap screws to 4 Nm with included 5 mm allen key and nuts with a 10 mm spanner or suitable torque wrench.

**NOTE -** The pivot mount assembly will still have movement after securing which is intended.