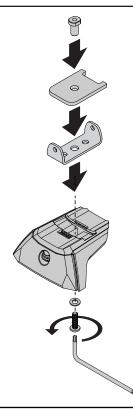

### **LEG MOUNTING INSTRUCTIONS FOR GUTTER MOUNT & MK1 LEGS**

#### **ASSEMBLE SCREWS.**

From the leg kit, assemble an M8 washer onto each M8 hex screw 16 mm as shown.

#### **INSTALL MOUNTING BRACKETS ONTO LEGS.**

Insert nut plate (from leg kit) on top of mounting bracket as shown.

Secure using the two screw and washer assemblies from the previous step.

# TIGHTEN PIVOT MOUNTING BRACKETS TO LEGS.

Tighten all M8 hex screws to 7 Nm using a 13 mm socket wrench or spanner.

### PLEASE PROCEED TO PIVOT MOUNT INSTALL STEP a.

6100005105-Rev10 7/16