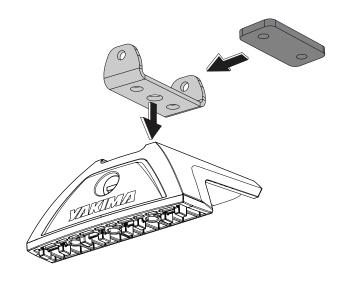

#### **INSTALL WIND DEFLECTOR.**

Install the wind deflector into the front of the platform. This is done by pressing one end of the wind deflector into the slot and working across the length of the deflector.