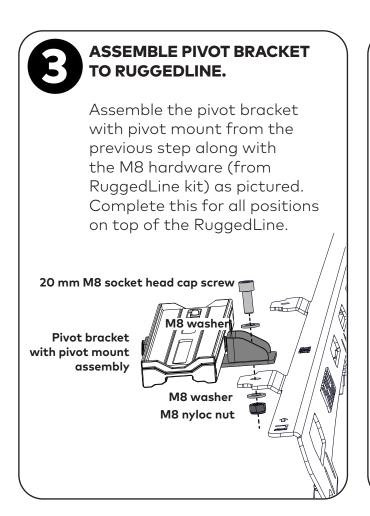

NG INSTRUCTIONS.

6100005105-Rev10 8/16

### **RUGGEDLINE MOUNTING INSTRUCTIONS**



#### MOUNT RUGGEDLINE TO VEHICLE.

Mount RuggedLine to vehicle as per vehicle specific instructions. Vehicle specific instructions can be viewed and downloaded at our website.





### **PIVOT MOUNT INSTALL.**

Insert bushes in the desired location on either side of the pivot mount.







Secure with the M6 socket head cap screw and M6 washer (outboard of vehicle) and M6 spacer and M6 nyloc nut (inboard of vehicle) from this kit **in the order as shown.** 

Tighten all M6 socket head cap screws to 4 Nm with included 5 mm allen key and nuts with a 10 mm spanner or suitable torque wrench.

**NOTE -** The pivot mount assembly will still have movement after securing which is intended.

6100005105-Rev10 9/16





# PLEASE PROCEED TO PAGE 11 FOR PLATFORM MOUNTING INSTRUCTIONS.

6100005105-Rev10 10/16

# PLATFORM MOUNTING INSTRUCTIONS ALL PLATFORMS EXCLUDING PLATFORM F



#### LIFT PLATFORM ONTO VEHICLE.

With the help of an assistant, carefully lift the platform up and onto pivot mounts on the vehicle roof. Centre platform evenly on the legs so there is an equal overhang on sides and ideally on the front and rear.

NOTE - Wind deflector is to be at the front of the vehicle.

NOTE - For hatch vehicles ensure to position the platform so that there is adequate hatch clearance when fully opened.





#### **MAXIMUM OVERHANG.**

The maximum unsupported distance from pivot mount is ONE slat on either end as shown.



6100005105-Rev10 11/16

# 8

#### **ROOF CLEARANCE.**

The platform supports ideally