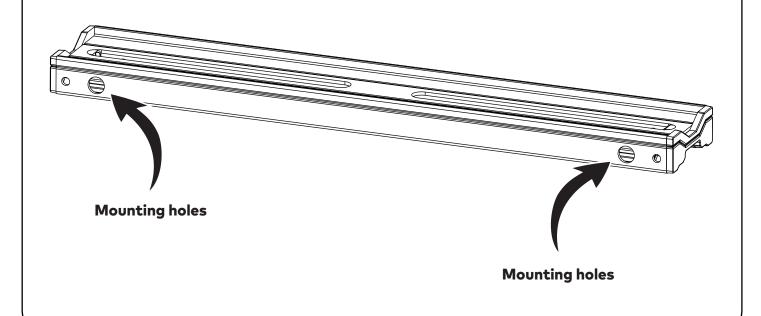

#### **ROOF CLEARANCE.**

The platform supports ideally should be fixed using the centre of the three holes. However, these can be offset left or right depending on the vehicle's roof or usage requirements. For instance, to prevent interference with an antenna in the center of a vehicle roof (e.g. Nissan Navara NP300, Ford Ranger).

Loosen the three M8 nuts along the centre support and remove the single M6 button head cap screw. Reinstall the M6 button head cap screw in the desired location and retighten all M8 nuts to 7 Nm and the M6 button head cap screw to 4 Nm.