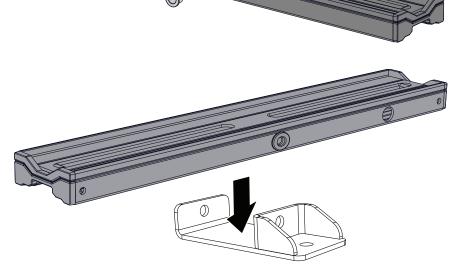

#### MOUNT RUGGEDLINE TO VEHICLE.

Mount RuggedLine to vehicle as per vehicle specific instructions. Vehicle specific instructions can be viewed and downloaded at our website.

### **PIVOT MOUNT INSTALL.**

Insert bushes in the desired location on either side of the pivot mount.

Secure with the M6 socket head cap screw and M6 washer (outboard of vehicle) and M6 spacer and M6 nyloc nut (inboard of vehicle) from this kit **in the order as shown.** 