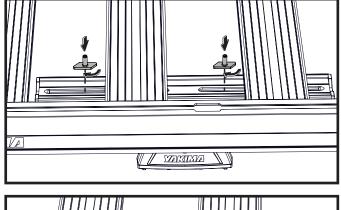

#### **INSERT T-BOLTS INTO PIVOT MOUNTS.**

Insert one M8 t-bolt into pivot mount channel on either side of each leg. Twist to lock into place. The larger the distance between each pair of M8 t-bolts the better. See images for possible location scenarios:

Do not use this configuration