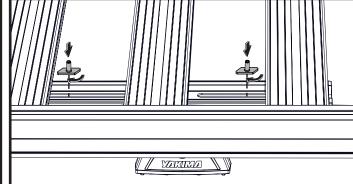

#### SECURE PIVOT MOUNTS TO PLATFORM.

Secure pivot mounts to platform slats using one slat clamp, one M8 washer and one M8 nyloc nut onto each M8 t-bolt as shown.

Tighten all nuts to 7 Nm using a 13 mm socket wrench or spanner.

NOTE - Do not to over tighten slat clamps past 7 Nm as this may reduce clamping force.