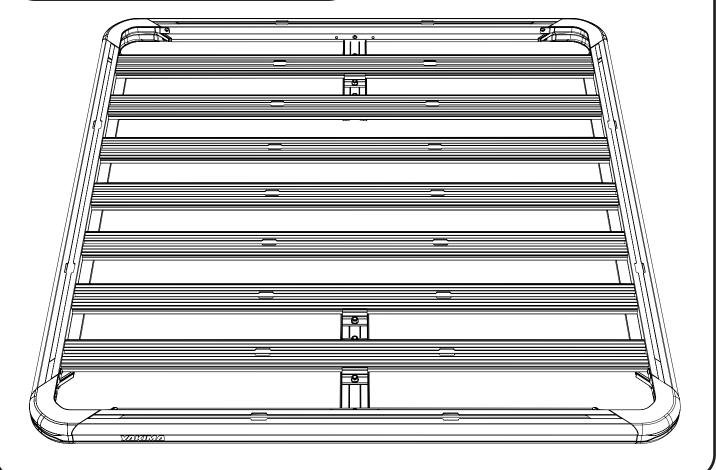

### FIRST TIME INSTALLATION

- Please read instructions carefully before installation.
- Check the contents of kit. Contact your YAKIMA dealer if any parts appear missing or damaged.
- Clean your vehicle roof prior to fitting the LockNLoad Platform.
- Images throughout show a 7 Slat Platform, indicative of Platform sizes A and B.
- Please note other Platforms will have differing amounts of slats and hardware.
- Place these instructions in the vehicle's glove box after installation is complete.

**NOTE -** 7 slat platform shown - indicative of sizes A and B.