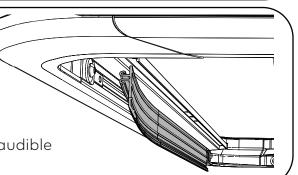

### WIND DEFLECTOR REMOVAL

NOTE: The wind deflector can be removed to suit certain anchors/accessories to be used with the front extrusion. This is done by simply peeling the part out of the slot, starting at one end and working across the length of the deflector.

Installation is the reverse and should be confirmed by hearing an audible 'CLICK' when the deflector is fully installed.

6100005105-Rev10 15/16

www.yakima.com.au www.yakima.co.nz www.yakima.com www.yakima.eu