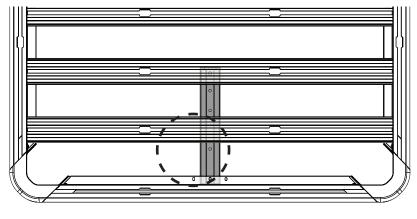

#### **ROOF CLEARANCE.**

The platform supports ideally should be fixed using the centre of the three holes. However, these can be offset left or right depending on the vehicle's roof or usage requirements. For instance, to prevent interference with an antenna in the center of a vehicle roof (e.g. Nissan Navara NP300, Ford Ranger).

Loosen the three M8 nuts along the centre support and remove the single M6 button head cap screw. Reinstall the M6 button head cap screw in the desired location and retighten all M8 nuts to 7 Nm and the M6 button head cap screw to 4 Nm.