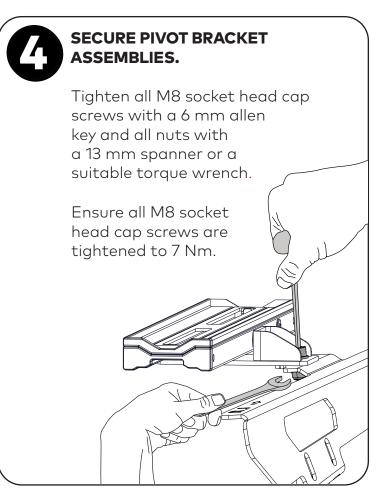

INSTRUCTIONS.

6100005105-Rev10 8/16

### **RUGGEDLINE MOUNTING INSTRUCTIONS**



#### MOUNT RUGGEDLINE TO VEHICLE.

Mount RuggedLine to vehicle as per vehicle specific instructions. Vehicle specific instructions can be viewed and downloaded at our website.





### **PIVOT MOUNT INSTALL.**

Insert bushes in the desired location on either side of the pivot mount.







Secure with the M6 socket head cap screw and M6 washer (outboard of vehicle) and M6 spacer and M6 nyloc nut (inboard of vehicle) from this kit **in the order as shown.** 

Tighten all M6 socket head cap screws to 4 Nm with included 5 mm allen key and nuts with a 10 mm spanner or suitable torque wrench.

**NOTE -** The pivot mount assembly will still have movement after securing which is intended.

6100005105-Rev10 9/16





# PLEASE PROCEED TO PAGE 11 FOR PLATFORM MOUNTING INSTRUCTIONS.

6100005105-Rev10 10/16

# PLATFORM MOUNTING INSTRUCTIONS ALL PLATFORMS EXCLUDING PLATFORM F



#### LIFT PLATFORM ONTO VEHICLE.

With the help of an assistant, carefully lift the platform up and onto pivot mounts on the vehicle roof. Centre platform evenly on the legs so there is an equal overhang on sides and ideally on the front and rear.

NOTE - Wind deflector is to be at the front of the vehicle.

NOTE - For hatch vehicles ensure to position the platform so that there is adequate hatch clearance when fully opened.





#### **MAXIMUM OVERHANG.**

The maximum unsupported distance from pivot mount is ONE slat on either end as shown.



6100005105-Rev10 11/16

# 8

#### **ROOF CLEARANCE.**

The platform supports ideally sh