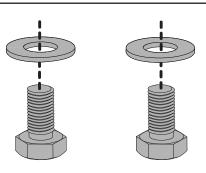

#### **ASSEMBLE SCREWS.**

From the leg kit, assemble an M8 washer onto each M8 hex screw 16 mm as shown.

#### **INSTALL MOUNTING BRACKETS ONTO LEGS.**

Insert nut plate (from leg kit) on top of mounting bracket as shown.

Secure using the two screw and washer assemblies from the previous step.