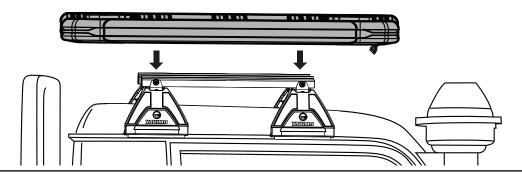

#### LIFT PLATFORM ONTO VEHICLE.

With the help of an assistant, carefully lift the platform up and onto pivot mounts on the vehicle roof. Centre platform evenly on the legs so there is an equal overhang on sides and ideally on the front and rear.

NOTE - Wind deflector is to be at the front of the vehicle.

NOTE - For hatch vehicles ensure to position the platform so that there is adequate hatch clearance when fully opened.