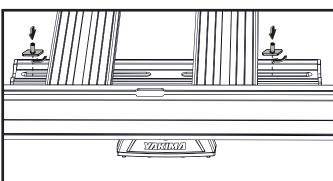

#### **INSERT T-BOLTS INTO PIVOT MOUNTS.**

Insert one M8 t-bolt into pivot mount channel on either side of each leg. Twist to lock into place. The larger the distance between each pair of M8 t-bolts the better. See images for possible location scenarios: