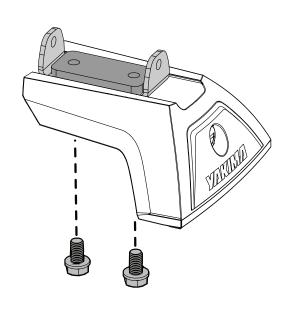

#### **INSTALL MOUNTING BRACKETS ONTO LEGS.**

Insert nut plate (from leg kit) on top of mounting bracket as shown.

Secure using the two screw and washer assemblies from the previous step.

# TIGHTEN PIVOT MOUNTING BRACKETS TO LEGS.

Tighten all M8 hex screws to 7 Nm using a 13 mm socket wrench or spanner.