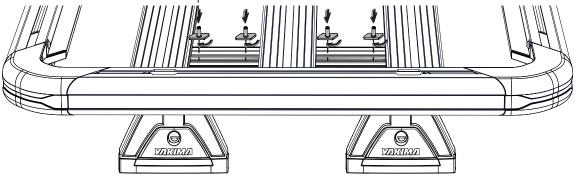

#### **INSERT T-BOLTS INTO PIVOT MOUNTS.**

Insert one M8 t-bolt into pivot mount channel on either side of each leg. Twist to lock into place. The larger the distance between each pair of M8 t-bolts the better. See images for possible location scenarios:

#### SECURE PIVOT MOUNTS TO PLATFORM.

Secure pivot mounts to platform slats using one slat clamp, one M8 washer and one M8 nyloc nut onto each M8 t-bolt as shown.

Tighten all nuts to 7 Nm using a 13 mm socket wrench or spanner.