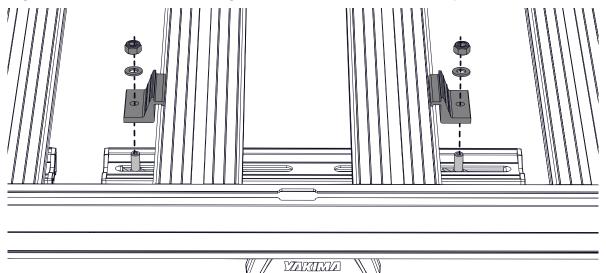

#### **INSERT T-BOLTS INTO PIVOT MOUNTS.**

Insert one M8 t-bolt into pivot mount channel on either side of each leg. Twist to lock into place. The larger the distance between each pair of M8 t-bolts the better. See images for possible location scenarios:

#### SECURE PIVOT MOUNTS TO PLATFORM.

Secure pivot mounts to platform slats using one slat clamp, one M8 washer and one M8 nyloc nut onto each M8 t-bolt as shown.

Tighten all nuts to 7 Nm using a 13 mm socket wrench or spanner.

NOTE - Do not to over tighten slat clamps past 7 Nm as this may reduce clamping force.