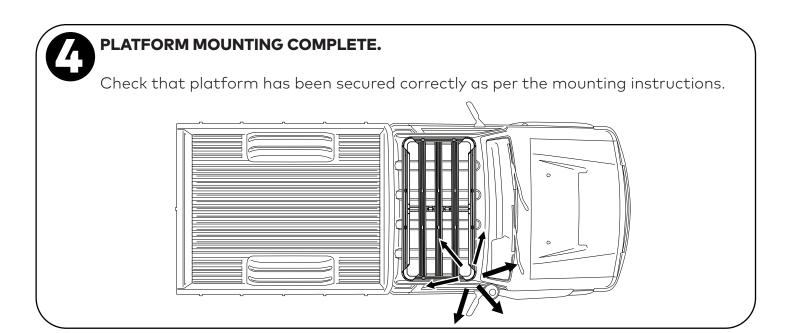

### PLATFORM MOUNTING COMPLETE.

Check that platform has been secured correctly as per the mounting instructions.

**NOTE -** 7 slat platform shown - indicative sizes A and B.

6100005105-Rev10 13/16