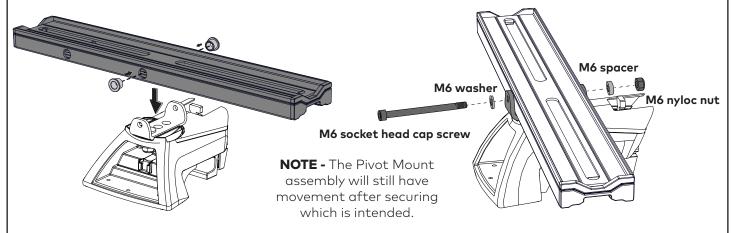

### **PIVOT MOUNT INSTALL.**

Insert bushes in the desired location on either side of the pivot mount.

Secure with the M6 socket head cap screw and M6 washer (outboard of vehicle) and M6 spacer and M6 nyloc nut (inboard of vehicle) from this kit **in the order as shown.** 

Tighten all M6 socket head cap screws to 4 Nm with included 5 mm allen key and nuts with a 10 mm spanner or suitable torque wrench.

**NOTE -** The pivot mount assembly will still have movement after securing which is intended.